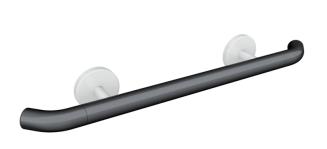

## **Properties**

System 800 K Support rail

- straight rail with supports straight to the wall and roses
- with 45° end bends facing the wall
- for holding on to and providing support
- support rail made of high-quality polyamide according to HEWI colour chart
- supports and roses made of high-quality polyamide in HEWI colour 98 (signal white)
- with continuous, corrosion resistant steel core
- length 600 mm, diameter of rail 33 mm, 90 mm deep
- wall connection with discreet supports (diameter 18 mm) perpendicular to wall and flat roses