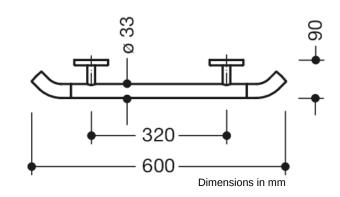

## **Properties**

System 800 K Support rail

- straight rail with supports straight to the wall and roses
- with 45° end bends facing the wall
- for holding on to and providing support
- support rail made of high-quality polyamide according to HEWI colour chart
- supports and roses made of high-quality polyamide in HEWI colour 98 (signal white)
- with continuous, corrosion resistant steel core
- length 600 mm, diameter of rail 33 mm, 90 mm deep
- wall connection with discreet supports (diameter 18 mm) perpendicular to wall and flat roses